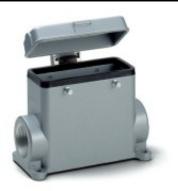

#### Housing design H-B. The industry standard.

Ideal for many applications due to a wide range of housings and inserts

• Universal, robust metal housings size H-B 24

#### **Product features**

- Surface-mount base, high version
- Bolts for double lever
- 1 cable entry
- Metal cover

### **EPIC® H-B 24 SDRH-BO**