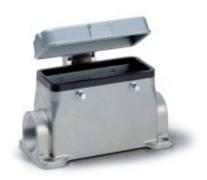

#### Housing design H-B. The industry standard.

Ideal for many applications due to a wide range of housings and inserts

• Universal, robust metal housings size H-B 24

#### **Product features**

- Surface-mount base, low version
- Bolts for double lever
- 1 cable entry
- Metal cover

### **EPIC® H-B 24 SDR-BO**

### **Technical Data**

Protection rating

Material Housing: powder-coated aluminium alloy, grey

Lever: zinc-plated steel

Sealing: NBR IP 65 (latched)

Temperature range -40°C to +100°C, short-term up to +125°C