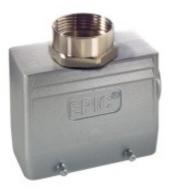

# **Product description**

### **Product features**

- Hood, high version
- Bolts for double lever
- Straight cable entry
- Versions with / without neck