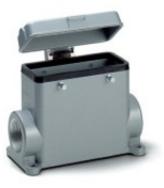

# **Product description**

### **Product features**

- Surface-mount base, high version
- Bolts for double lever
- 1 cable entry
- Metal cover

# **Technical Data**

Material

Protection rating Temperature range Housing: powder-coated aluminium alloy, grey Lever: zinc-plated steel Sealing: NBR IP 65 (latched) -40°C to +100°C, short-term up to +125°C