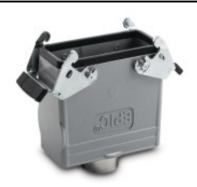

#### Housing design H-B. The industry standard.

The smallest housing with single and double lever. The right housing is available for every application

• Universal, robust metal housings size H-B 10

#### **Benefits**

• The smallest housing with single and double lever. The right housing is available for every application

#### **Product features**

- Cable coupler hood, high version
- Dual levers
- · Straight cable entry
- Versions with / without neck

### **EPIC® H-B 10 TBFH**