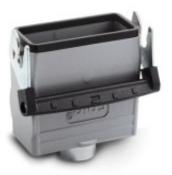

### EPIC® H-B 10 TBFH-LB

#### Housing design H-B. The industry standard.

The smallest housing with single and double lever. The right housing is available for every application

• Universal, robust metal housings size H-B 10

### **Product features**

- Cable coupler hood, high version
- Single lever
- Straight cable entry
- Versions with / without neck

# **Technical Data**

Material

Protection rating Temperature range Housing: powder-coated aluminium alloy, grey Lever: zinc-plated steel Sealing: NBR IP 65 (latched) -40°C to +100°C, short-term up to +125°C