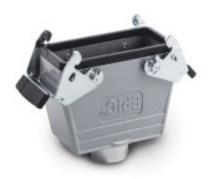

#### Housing design H-B. The industry standard.

The smallest housing with single and double lever. The right housing is available for every application

• Universal, robust metal housings size H-B 10

#### **Benefits**

• The smallest housing with single and double lever. The right housing is available for every application

#### **Product features**

- Cable coupler hood, low version
- Dual levers
- · Straight cable entry
- Versions with / without neck

### **EPIC® H-B 10 TBF**