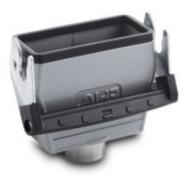

#### Housing design H-B. The industry standard.

The smallest housing with single and double lever. The right housing is available for every application

• Universal, robust metal housings size H-B 10

RoHS

### **Benefits**

• The smallest housing with single and double lever. The right housing is available for every application

### **Product features**

- Cable coupler hood, low version
- Single lever
- Straight cable entry
- Versions with / without neck

## **Technical Data**

Material

Protection rating Temperature range Housing: powder-coated aluminium alloy, grey Lever: zinc-plated steel Sealing: NBR IP 65 (latched) -40°C to +100°C, short-term up to +125°C