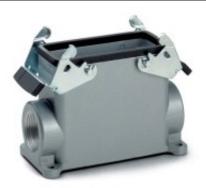

### Housing design H-B. The industry standard.

The smallest housing with single and double lever. The right housing is available for every application

• Universal, robust metal housings size H-B 10

### **Benefits**

• The smallest housing with single and double lever. The right housing is available for every application

### **Product features**

- Surface-mount base, high version
- Dual levers
- 2 cable entries

## **EPIC® H-B 10 SGRLH**