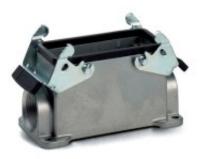

### **Product features**

- Surface-mount base, low version
- Dual levers
- 2 cable entries