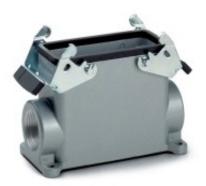

### Housing design H-B. The industry standard.

The smallest housing with single and double lever. The right housing is available for every application

• Universal, robust metal housings size H-B 10

### **Benefits**

• The smallest housing with single and double lever. The right housing is available for every application

### **Product features**

- Surface-mount base, high version
- Dual levers
- 1 cable entry

## **EPIC® H-B 10 SGRH**