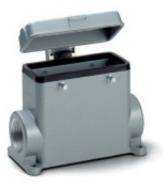

### EPIC® H-B 10 SDRLH-BO

#### Housing design H-B. The industry standard.

The smallest housing with single and double lever. The right housing is available for every application

• Universal, robust metal housings size H-B 10

RoHS

### **Product features**

- Surface-mount base, high version
- Bolts for double lever
- 2 cable entries
- Metal cover