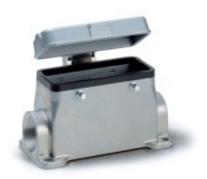

#### Housing design H-B. The industry standard.

The smallest housing with single and double lever. The right housing is available for every application

• Universal, robust metal housings size H-B 10

#### **Benefits**

• The smallest housing with single and double lever. The right housing is available for every application

#### **Product features**

- Surface-mount base, low version
- Bolts for double lever
- 2 cable entries
- Metal cover