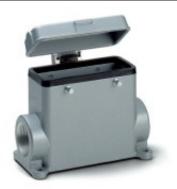

#### Housing design H-B. The industry standard.

The smallest housing with single and double lever. The right housing is available for every application

• Universal, robust metal housings size H-B 10

#### **Benefits**

• The smallest housing with single and double lever. The right housing is available for every application

#### **Product features**

- Surface-mount base, high version
- Bolts for double lever
- 1 cable entry
- Metal cover

### **EPIC® H-B 10 SDRH-BO**

### **Technical Data**

Protection rating

Material Housing: powder-coated aluminium alloy, grey

Lever: zinc-plated steel

Sealing: NBR IP 65 (latched)

Temperature range -40°C to +100°C, short-term up to +125°C