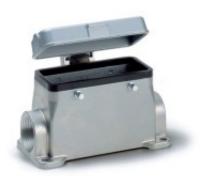

#### Housing design H-B. The industry standard.

The smallest housing with single and double lever. The right housing is available for every application

• Universal, robust metal housings size H-B 10

#### **Benefits**

• The smallest housing with single and double lever. The right housing is available for every application

#### **Product features**

- Surface-mount base, low version
- Bolts for double lever
- 1 cable entry
- · Metal cover