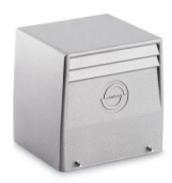

#### Rugged housings for 3 inserts

Three different inserts, each suitable for housing type H-A 16, can be integrated in this housing. High flexibility

• Compact, robust metal housings for double size H-A 48

#### **Benefits**

 Three different inserts, each suitable for housing type H-A 16, can be integrated in this housing. High flexibility

#### **Product features**

- Hood
- Bolts for double lever
- Side cable entry
- · Versions with / without neck