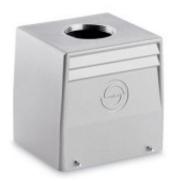

### Rugged housings for 3 inserts

Three different inserts, each suitable for housing type H-A 16, can be integrated in this housing. High flexibility

• Compact, robust metal housings for double size H-A 48

### **Benefits**

 Three different inserts, each suitable for housing type H-A 16, can be integrated in this housing. High flexibility

### **Product features**

- Hood
- Bolts for double lever
- Straight cable entry
- Versions with / without neck