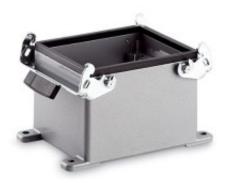

#### Rugged housings for 3 inserts

Three different inserts, each suitable for housing type H-A 16, can be integrated in this housing. High flexibility

• Compact, robust metal housings for double size H-A 48

#### **Benefits**

 Three different inserts, each suitable for housing type H-A 16, can be integrated in this housing. High flexibility

#### **Product features**

- · Surface-mount base
- Dual levers
- 2 cable entries