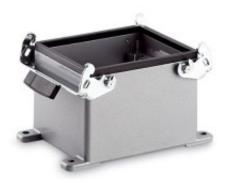

#### Rugged housings for 3 inserts

Three different inserts, each suitable for housing type H-A 16, can be integrated in this housing. High flexibility

• Compact, robust metal housings for double size H-A 48

#### **Benefits**

 Three different inserts, each suitable for housing type H-A 16, can be integrated in this housing. High flexibility

#### **Product features**

- · Surface-mount base
- Dual levers
- 1 cable entry

### **EPIC® H-A 48 SGR**