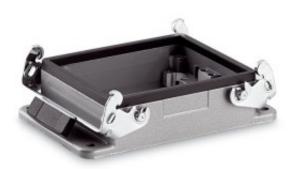

#### Rugged housings for 3 inserts

Three different inserts, each suitable for housing type H-A 16, can be integrated in this housing. High flexibility

• Compact, robust metal housings for double size H-A 48

#### **Benefits**

 Three different inserts, each suitable for housing type H-A 16, can be integrated in this housing. High flexibility

#### **Product features**

- Panel-mount base
- Dual levers
- · Included: flat gasket

### **EPIC® H-A 48 AG**

### **Technical Data**

Material Housing: powder-coated aluminium alloy, grey

Lever: zinc-plated steel

Sealing: NBR IP 65 (latched)

-40°C to +100°C, short-term up to +125°C