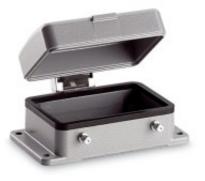

### EPIC® H-A 32 AD-BO

#### **Rugged housings for 2 inserts**

For two inserts of the small H-A, H-D and STA series. Space-saving

• Compact, robust metal housings for double size H-A 32

### **Product features**

- Panel-mount base
- Bolts for double lever
- Metal cover
- Included: flat gasket

# **Technical Data**

Material

Protection rating Temperature range Housing: aluminium alloy, grey Lever: zinc-plated steel Sealing: NBR IP 65 (latched) -40°C to +100°C, short-term up to +125°C