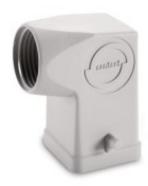

### Innovative metal and plastic housing design

Housing in plastic or metal version. For power supply in the smallest possible space

• Compact, robust plastic housings size H-A 3

### **Benefits**

· Housing in plastic or metal version. For power supply in the smallest possible space

#### **Product features**

- Hood
- Bolts for single lever
- Side cable entry
- · Versions with / without cable gland