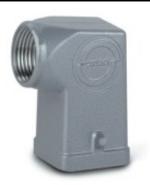

### Innovative metal and plastic housing design

Housing in plastic or metal version. For power supply in the smallest possible space

• Compact, robust metal housings size H-A 3

### **Benefits**

• Housing in plastic or metal version. For power supply in the smallest possible space

#### **Product features**

- Hood
- Bolts for single lever
- Side cable entry
- · Versions with / without cable gland

### **Technical Data**

Material

Protection rating Temperature range VDE-tested Housing: powder-coated zinc die-casting, grey

Lever: zinc-plated steel

IP 65 (latched)

-40°C to +100°C, short-term up to +125°C