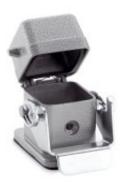

### Innovative metal and plastic housing design

Housing in plastic or metal version. For power supply in the smallest possible space

• Compact, robust metal housings with cover size H-A 3

### **Benefits**

• Housing in plastic or metal version. For power supply in the smallest possible space

### **Product features**

- Panel-mount base
- 1 lever
- · Metal cover
- Included: flat gasket

### **EPIC® H-A 3 MAGD**

# **Technical Data**

Material Housing: powder-coated zinc die-casting, grey

Lever: zinc-plated steel

Sealing: NBR Metal cover IP 65 (latched) IP 44 (Cover latched)

-40°C to +100°C, short-term up to +125°C