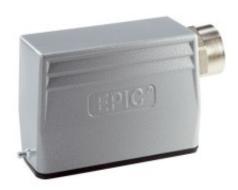

#### These connectors are attractive because of their compact housing.

Small and compact, for applications with high number of contacts

• Compact, robust metal housings size H-A 16

#### **Product features**

- Hood, high version
- Bolts for single lever
- Side cable entry
- · Versions with / without neck

## **EPIC® H-A 16 TSH**