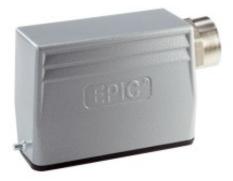

#### These connectors are attractive because of their compact housing.

Small and compact, for applications with high number of contacts

• Compact, robust metal housings size H-A 16

### **Product features**

- Hood, low version
- · Bolts for single lever
- Side cable entry
- Versions with neck