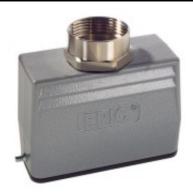

### These connectors are attractive because of their compact housing.

Small and compact, for applications with high number of contacts

• Compact, robust metal housings size H-A 16

### **Benefits**

• Small and compact, for applications with high number of contacts

### **Product features**

- Hood, low version
- Bolts for single lever
- Straight cable entry
- Versions with / without neck

### **EPIC® H-A 16 TG**