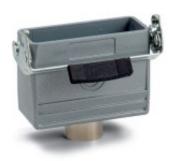

#### These connectors are attractive because of their compact housing.

Small and compact, for applications with high number of contacts

• Compact, robust metal housings size H-A 16

#### **Product features**

- Cable coupler hood, high version
- Single lever
- · Straight cable entry
- Versions with / without neck

### **EPIC® H-A 16 TBFH-LB**