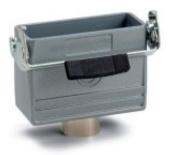

### **Product features**

- Cable coupler hood, low version
- Single lever
- Straight cable entry
- Versions with / without neck