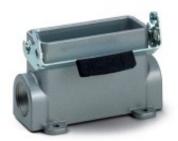

#### These connectors are attractive because of their compact housing.

Small and compact, for applications with high number of contacts

• Compact, robust metal housings size H-A 16

#### **Benefits**

• Small and compact, for applications with high number of contacts

#### **Product features**

- · Surface-mount base
- Single lever
- 2 cable entries

### **EPIC® H-A 16 SGRL-LB**