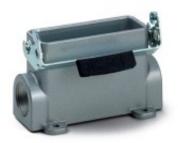

#### These connectors are attractive because of their compact housing.

Small and compact, for applications with high number of contacts

• Compact, robust metal housings size H-A 16

#### **Benefits**

• Small and compact, for applications with high number of contacts

#### **Product features**

- · Surface-mount base
- Single lever
- 1 cable entry

### **EPIC® H-A 16 SGR-LB**