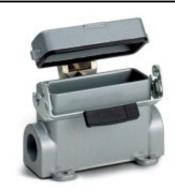

#### These connectors are attractive because of their compact housing.

Small and compact, for applications with high number of contacts

• Compact, robust metal housings size H-A 16

#### **Product features**

- · Surface-mount base
- Single lever
- · 2 cable entries
- Metal cover

### **EPIC® H-A 16 SDRL-LB**