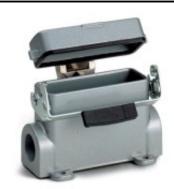

#### These connectors are attractive because of their compact housing.

Small and compact, for applications with high number of contacts

• Compact, robust metal housings size H-A 16

#### **Benefits**

• Small and compact, for applications with high number of contacts

#### **Product features**

- · Surface-mount base
- Single lever
- 1 cable entry
- Metal cover

### **EPIC® H-A 16 SDR-LB**