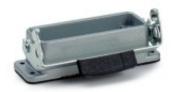

#### These connectors are attractive because of their compact housing.

Small and compact, for applications with high number of contacts

• Compact, robust metal housings size H-A 16

#### **Benefits**

• Small and compact, for applications with high number of contacts

#### **Product features**

- Panel-mount base
- Single lever
- Included: flat gasket

### **EPIC® H-A 16 AG-LB**