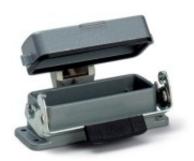

#### These connectors are attractive because of their compact housing.

Small and compact, for applications with high number of contacts

• Compact, robust metal housings size H-A 16

#### **Benefits**

• Small and compact, for applications with high number of contacts

### **Product features**

- Panel-mount base
- Single lever
- Metal cover
- Included: flat gasket

### **EPIC® H-A 16 AD-LB**