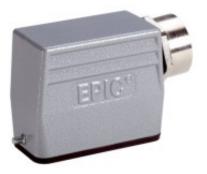

### EPIC® H-A 10 TSH

#### These connectors are attractive because of their compact housing.

Small and space-saving for narrow available space

• Compact, robust metal housings size H-A 10

### **Product features**

- Hood, high version
- · Bolts for single lever
- Side cable entry
- Versions with / without neck