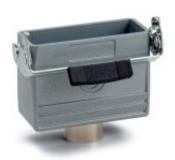

### These connectors are attractive because of their compact housing.

Small and space-saving for narrow available space

• Compact, robust metal housings size H-A 10

### **Benefits**

• Small and space-saving for narrow available space

#### **Product features**

- Cable coupler hood, high version
- Single lever
- · Straight cable entry
- Versions with / without neck

### **EPIC® H-A 10 TBFH-LB**