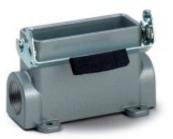

### **EPIC® H-A 10 SGRL-LB**

#### These connectors are attractive because of their compact housing.

Small and space-saving for narrow available space

• Compact, robust metal housings size H-A 10

### **Product features**

- · Surface-mount base
- Single lever
- 2 cable entries

# **Technical Data**

Material

Protection rating Temperature range Housing: aluminium alloy, grey Lever: zinc-plated steel Sealing: NBR IP 65 (latched) -40°C to +100°C, short-term up to +125°C