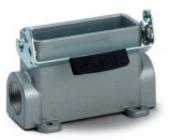

### EPIC® H-A 10 SGR-LB

#### These connectors are attractive because of their compact housing.

Small and space-saving for narrow available space

• Compact, robust metal housings size H-A 10

### **Product features**

- · Surface-mount base
- Single lever
- 1 cable entry