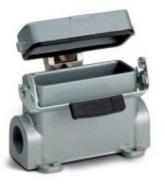

### **EPIC® H-A 10 SDRL-LB**

#### These connectors are attractive because of their compact housing.

Small and space-saving for narrow available space

• Compact, robust metal housings size H-A 10

### **Product features**

- Surface-mount base
- Single lever
- 2 cable entries
- Metal cover

# **Technical Data**

Material

Protection rating Temperature range Housing: aluminium alloy, grey Lever: zinc-plated steel Sealing: NBR IP 65 (latched) -40°C to +100°C, short-term up to +125°C