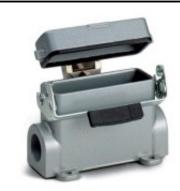

### **EPIC® H-A 10 SDR-LB**

#### **Product features**

- · Surface-mount base
- Single lever
- 1 cable entry
- Metal cover

## **Technical Data**

Protection rating

Material Housing: aluminium alloy, grey

Lever: zinc-plated steel

Sealing: NBR IP 65 (latched)

Temperature range -40°C to +100°C, short-term up to +125°C