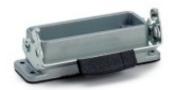

### **EPIC® H-A 10 AG-LB**

### **Product features**

- Panel-mount base
- Single lever
- Included: flat gasket