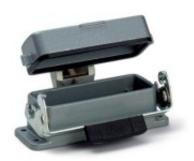

### These connectors are attractive because of their compact housing.

Small and space-saving for narrow available space

• Compact, robust metal housings size H-A 10

#### **Product features**

- Panel-mount base
- Single lever
- Metal cover
- Included: flat gasket

## **EPIC® H-A 10 AD-LB**