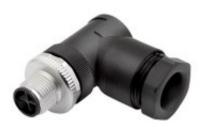

#### **EPIC® M12 POWER cable connector**

#### Circular connectors for servomotors and power supply

To terminate only screw driver is neccessary; Small and space-saving for narrow available space; high performance gold plated contacts

smallest Power connector

# **Product description**