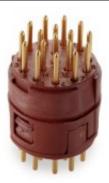

#### Inserts for M23 circular connectors

Inserts with solder pins at the connection side for soldering in PCB boards. Ideal in combination with M23 housings of type B1/B2 for rear wall-mounting.

- With solder pins for PCB boards
- Only for housing type A1, B1, B2

#### **Benefits**

• Inserts with solder pins at the connection side for soldering in PCB boards. Ideal in combination with M23 housings of type B1/B2 for rear wall-mounting.

## EPIC® M23 Inserts 17 pole PCB-soldering

Rated voltage (V) Rated impulse voltage Rated current (A) Contact resistance Contacts Number of contacts Termination methods

Cycle of mechanical operation Temperature range Degree of soiling according to IEC 61984: 50 V 0,8 kV 7:00 AM < 4 mOhm Gold-plated brass 17 Solder pins with Ø 1.0 mm for PCB soldering. Pin length from rear edge of housing B1/B2: 4 mm 100 -25°C ... +125°C 3