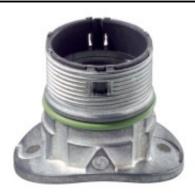

#### Circular connectors for Servo Cables and encoders

Housings are very flexible - cable connectors with wide clamping range, receptacle housings for assembling the inserts from the front and rear; Harnessed insulation body can easily inserted from back side in already mounted housing

### **EPIC® M23 O1**

#### **Benefits**

- Housings are very flexible cable connectors with wide clamping range, receptacle housings for assembling the inserts from the front and rear
- · Harnessed insulation body can easily inserted from back side in already mounted housing