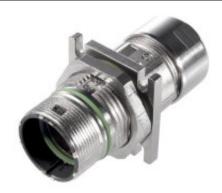

#### Circular connectors for Servo Cables and encoders

Low-resistance screen contact, optimum EMC protection; Use of high quality materials for increased reliability

#### **Benefits**

- Low-resistance screen contact, optimum EMC protection
- Use of high quality materials for increased reliability

### **Technical Data**

Material Housing: nickel-plated zinc die-casting

Sealing: FPM

## EPIC® M23 F7

Protection rating Temperature range VDE-tested IP68 (10h / 1m) -25°C ... +125°C

Certified production control: VDE-REG. no. C24 (according to EN 61984, SELV according to DIN VDE 0100-410 has to be guaranteed)