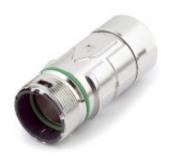

#### Circular connectors for Servo Cables and encoders

Low-resistance screen contact, optimum EMC protection; Use of high quality materials for increased reliability

#### **Benefits**

- Low-resistance screen contact, optimum EMC protection
- Use of high quality materials for increased reliability

### **EPIC® M23 F6**

Protection rating Temperature range VDE-tested IP68 (10h / 1m) -25°C ... +125°C

Certified production control: VDE-REG. no. C24 (according to EN 61984, SELV according to DIN VDE 0100-410 has to be guaranteed)
UL File Number: E249137