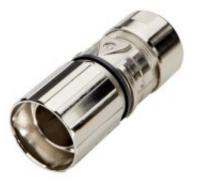

### EPIC® M23 D6

#### Circular connectors for Servo Cables and encoders

Low-resistance screen contact, optimum EMC protection; Use of high quality materials for increased reliability

· Robust metal connector with integrated EMC cable gland