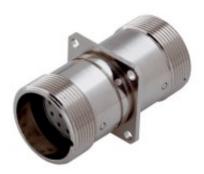

#### Circular connectors for Servo Cables and encoders

Quick and easy separation of connection from both sides of a wall; For connecting two pre-assembled M23 D6 cable connectors

#### **Benefits**

- Quick and easy separation of connection from both sides of a wall
- For connecting two pre-assembled M23 D6 cable connectors

#### **Technical Data**

Material Housing: nickel-plated copper alloy

Insert: thermoplastic

### EPIC® M23 C2

Protection rating Temperature range Sealing: neoprene

IP 67

-25°C ... +125°C